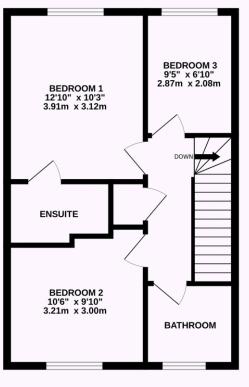

## Baxendale Way, Uckfield, TN22 5GD

This is a beautifully presented three-bedroom home in the heart of the desirable Fernley Park development in Ridgewood. The property has three generous bedrooms and an attractive private garden and is just a short walk from the amenities of the High Street including shops, restaurants and a mainline railway station. The property is presented very nicely throughout which will allow the new buyers to move in without having to lift a finger and all rooms feel bright and airy. A large entrance hallway opens into the modern kitchen/breakfast room where there's space for a table and chairs by the bay window to the front. There are a range of built-in appliances including a fridge/freezer, washing machine and dishwasher. The lounge at the rear has French doors to the garden and is the ideal room for entertaining with guests in the warmer months. It's a generous room with masses of space for sofas and/or dining table and chairs if required. Finally, there's a useful downstairs WC. Upstairs are two double bedrooms (the main with an attractive en-suite shower room) a larger than average third and a family bathroom all presented beautifully. The property is close to several local Primary Schools and parks and provides easy road access to several other towns and the coast. This is an excellent family home that will appeal to many types of buyer.

## Peter Oliver

TOTAL FLOOR AREA: 1108 sq.ft. (102.9 sq.m.) approx.

Whilst every attempt has been made to ensure the accuracy of the floorplan contained here, measurements of doors, windows, rooms and any other items are approximate and no responsibility is taken for any error, omission or mis-statement. This plan is for illustrative purposes only and should be used as such by any prospective purchaser. The services, systems and appliances shown have not been tested and no guarantee as to their operability or efficiency can be given.