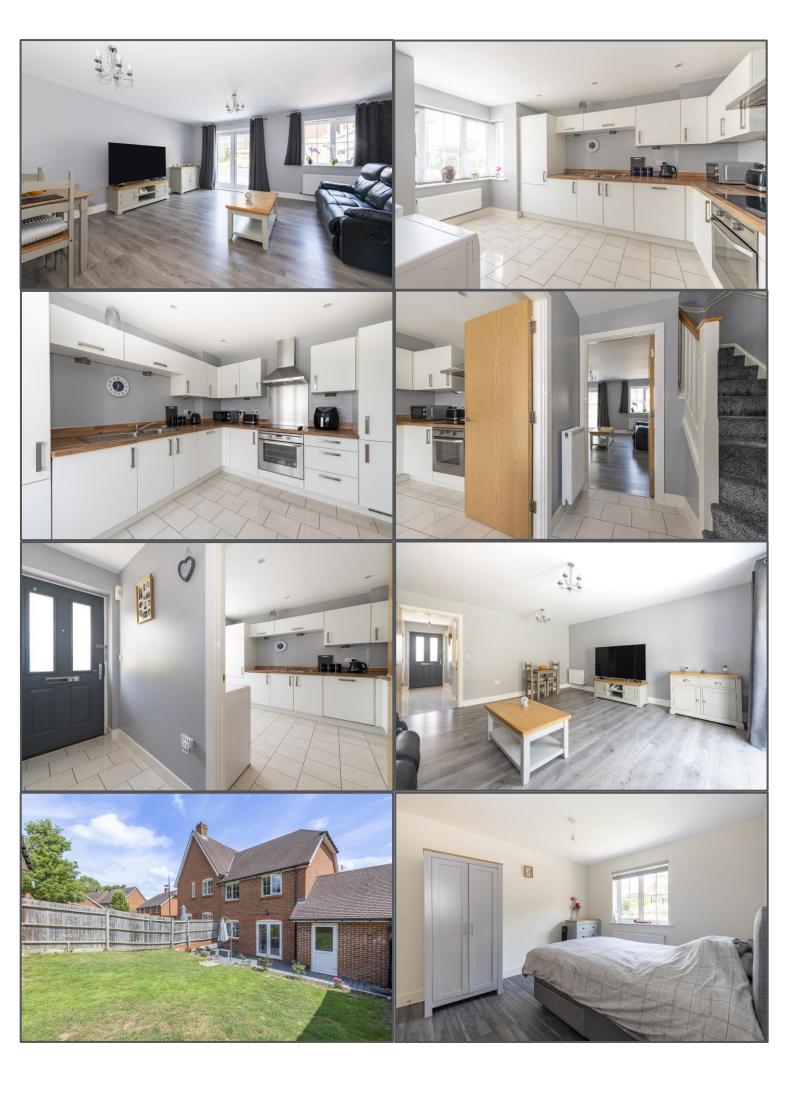

## Baxendale Way, Uckfield, TN22 5GD

This is a beautifully presented three-bedroom home in the heart of the desirable Fernley Park development in Ridgewood. The property has three generous bedrooms and an attractive private garden and is just a short walk from the amenities of the High Street including shops, restaurants and a mainline railway station. The property is presented very nicely throughout which will allow the new buyers to move in without having to lift a finger and all rooms feel bright and airy. A large entrance hallway opens into the modern kitchen/breakfast room where there's space for a table and chairs by the bay window to the front. There are a range of built-in appliances including a fridge/freezer, washing machine and dishwasher. The lounge at the rear has French doors to the garden and is the ideal room for entertaining with guests in the warmer months. It's a generous room with masses of space for sofas and/or dining table and chairs if required. Finally, there's a useful downstairs WC. Upstairs are two double bedrooms (the main with an attractive en-suite shower room) a larger than average third and a family bathroom all presented beautifully. The property is close to several local Primary Schools and parks and provides easy road access to several other towns and the coast. This is an excellent family home that will appeal to many types of buyer.