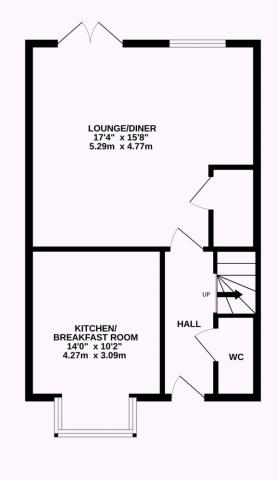

## Baxendale Way, Uckfield, TN22 5GD

This is a beautifully presented three-bedroom home in the heart of the desirable Fernley Park development in Ridgewood. The property has three generous bedrooms and an attractive private garden and is just a short walk from the amenities of the High Street including shops, restaurants and a mainline railway station. The property is presented very nicely throughout which will allow the new buyers to move in without having to lift a finger and all rooms feel bright and airy. A large entrance hallway opens into the modern kitchen/breakfast room where there's space for a table and chairs by the bay window to the front. There are a range of built-in appliances including a fridge/freezer, washing machine and dishwasher. The lounge at the rear has French doors to the garden and is the ideal room for entertaining with guests in the warmer months. It's a generous room with masses of space for sofas and/or dining table and chairs if required. Finally, there's a useful downstairs WC. Upstairs are two double bedrooms (the main with an attractive en-suite shower room) a larger than average third and a family bathroom all presented beautifully. The property is close to several local Primary Schools and parks and provides easy road access to several other towns and the coast. This is an excellent family home that will appeal to many types of buyer.

## Peter Oliver

TOTAL FLOOR AREA: 1108 sq.ft. (102.9 sq.m.) approx.

Whilst every attempt has been made to ensure the accuracy of the floorplan contained here, measurements of doors, windows, rooms and any other items are approximate and no responsibility is taken for any error, omission or mis-statement. This plan is for illustrative purposes only and should be used as such by any prospective purchaser. The services, systems and appliances shown have not been tested and no guarantee as to their operability or efficiency can be given.